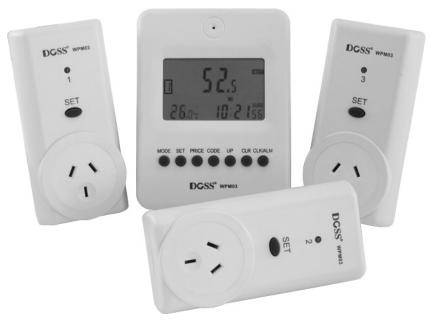

## **WPM03** WIRELESS POWER METER WITH 3 MAINS

## 3 WAY WIRFI FSS POWER METER

Wirelessly monitor the electricity usage and cost of up to three appliances around your home or office. Reduce your carbon footprint and cut your power bill.

Reduce your impact on the planet and monitor your appliances in use at once. Simply plug an appliance into each sender unit, enter your local electricity price and monitor the usage on the LCD of the receiver unit. You can also monitor the cumulative usage via the memory as well as your greenhouse emissions. 3.5" TFT LCD monitor

The Doss WPM03 Easy to install – no electrician required – and easy to operate.

## Features:

- · Clock and alarm function
- Time display
- Temperature and humidity display
- Line voltage display
- · Line current display
- Line power display
- Total power display
- Greenhouse emissions in kg display
- Receiver requires 3x AA batteries